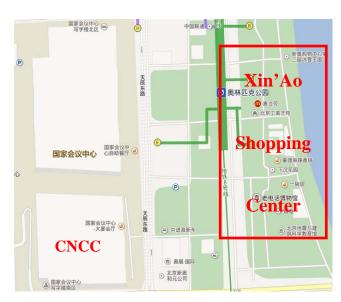

#### Xin'Ao Shopping Center

This is the most convenient place for lunch, with 35 plus restaurants.

The underground Xin'Ao Shopping Center is located in the Olympic Park across the street from the CNCC toward East side.

There is a Catering Street on floor H1 of the shopping center.

To go there, exit gate C1 of CNCC, go to subway No. 8 (underground) station through exit E, cross the subway station, enter the Xin'Ao Shopping Center, walk to the east side until you see the Catering Street.