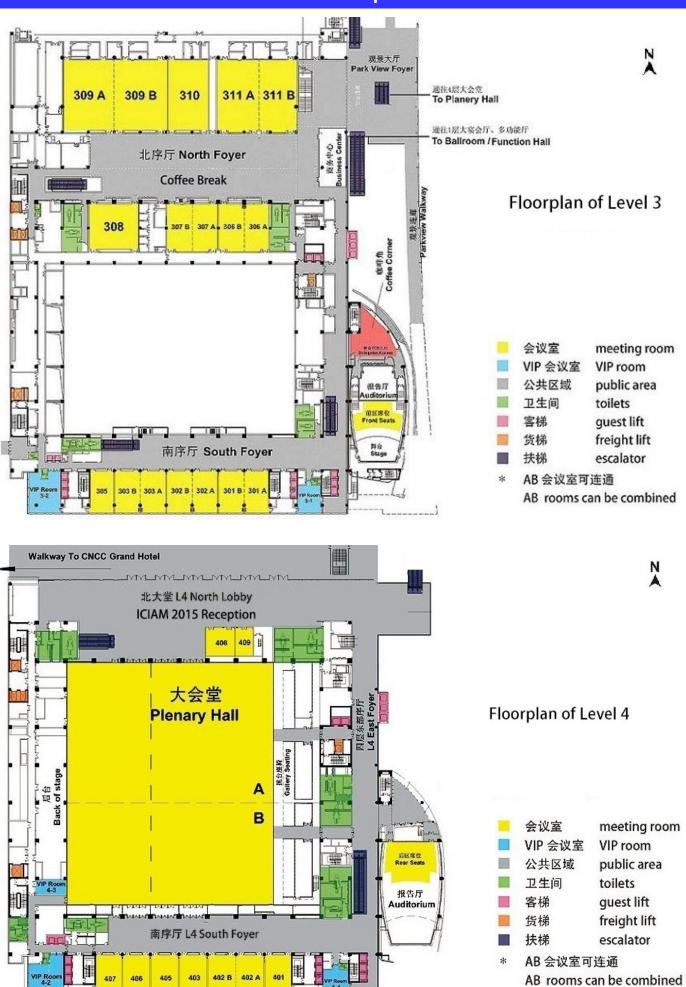

| 小吃快餐<br>Chinese<br>Fast Food | 20 CNY       |  |

| 6 | 星巴克<br>StarBucks Coffee             |                           | 咖啡厅<br>Café                  | 40 CNY |
|---|-------------------------------------|---------------------------|------------------------------|--------|
| 7 | 馋厨<br>Chef Chrn                     |                           | 小吃快餐<br>Chinese<br>Fast Food | 35 CNY |
| 8 | 觅唐餐厅<br>Cantonese M&E<br>Restaurant | Cantoneso MARA Restaurant | 粤菜<br>Cantonese              | 90 CNY |

# Restaurants away from CNCC in less than 5 kilometers

The area shown in the following map is a very active commercial area with hundreds of restaurants. There are lots of restaurants along the roads marking with red lines.



# **CNCC Floorplan**





## **CNCC Floorplan**