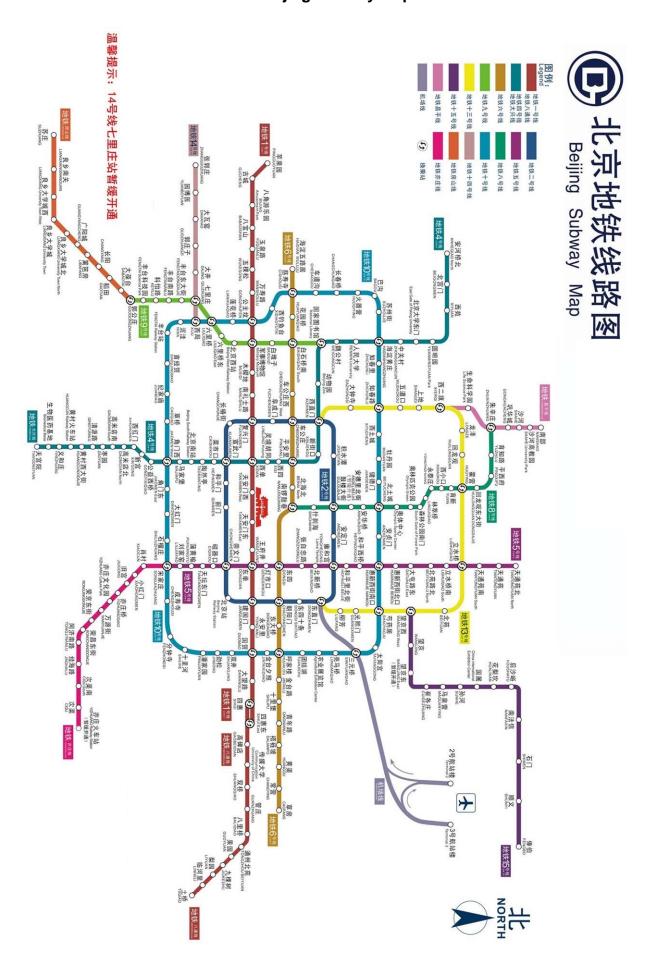

|



#### 3. Airport Express

#### **1** To CNCC/CNCC Grand Hotel/Intercontinental Beijing Beichen

Take the Airport Express. Change to subway Line 10 (towards Taiyanggong) at **Sanyuanqiao** transfer station, then to subway Line 8 (towards Olympic Sports Center)at **Beitucheng** transfer station, and get off at **Olympic Green** station. Leave the station by **Exit E** and walk towards the west for about 50 meters to the China National Convention Center.

#### **2To Holiday Inn Express Beijing Minzuyuan**

Take the Airport Express. Change to subway Line 10 (towards Taiyanggong) at **Sanyuanqiao** transfer station, and get off at **Beitucheng** station. Leave the station by **Exit D2** and walk for about 640 meters to the hotel.

## **Beijing Subway Map**



Manual of ICIAM 2015

7

# **ICIAM 2015 Information**

#### 1. The Executive Committee Office and ICIAM 2015 Secretariat

The Executive Committee Office and the Secretariat are located in room VIP 1-1 on level 1 of the China National Convention Center (CNCC). The office will be open during the daily schedule of meetings.

#### 2. Registration Desk – Opening Hours

The ICIAM 2015 Registration Desk is located on level 1 of CNCC. Registration Desk opening hours are as follows:

| Sunday, 9 August     | 10:00 - 20:00 |
|----------------------|---------------|
| Monday, 10 August    | 07:30 - 19:00 |
| Tuesday, 11August    | 08:00 - 19:00 |
| Wednesday, 12 August | 08:00 - 19:00 |
| Thursday, 13 August  | 08:00 - 19:00 |
| Friday, 14 August    | 08:00 - 12:00 |

#### 3. Badges

As a Congress