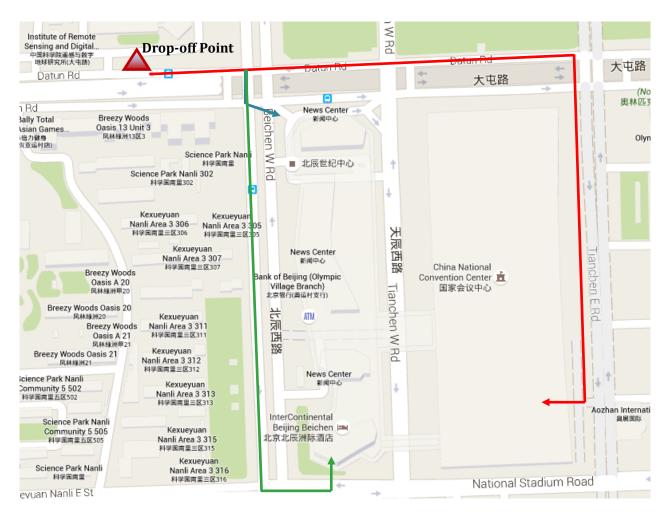

#### **1** To CNCC/CNCC Grand Hotel/Intercontinental Beijing Beichen

Take the Airport Express. Change to subway Line 10 (towards Taiyanggong) at **Sanyuanqiao** transfer station, then to subway Line 8 (towards Olympic Sports Center)at **Beitucheng** transfer station, and get off at **Olympic Green** station. Leave the station by **Exit E** and walk towards the west for about 50 meters to the China National Convention Center.

#### **2To Holiday Inn Express Beijing Minzuyuan**

Take the Airport Express. Change to subway Line 10 (towards Taiyanggong) at **Sanyuanqiao** transfer station, and get off at **Beitucheng** station. Leave the station by **Exit D2** and walk for about 640 meters to the hotel.