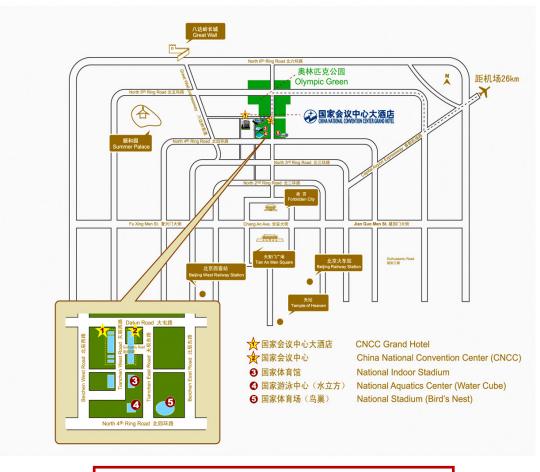

# Transportation from the airport to China National Convention Center (CNCC) and hotels

1. Taxi: costs about 100RMB

(Please show the words below to a taxi driver if necessary.)

请送我去国家会议中心。

(Please take me to China National Convention Center.)

#### The venue and hotels in Chinese

| Destination                              | Destination in Chinese | Fare  | Address of the Destination in Chinese                |
|------------------------------------------|------------------------|-------|------------------------------------------------------|
| CNCC                                     | 国家会议中心                 |       | 北京市朝阳区奥林匹克公园天辰东路 7号<br>电话: 84373300                  |
| CNCC Grand Hotel                         | 国家会议中心大酒店              |       | 北京市朝阳区北辰西路8号院1号楼                                     |
| Intercontinental Beijing Beichen         | 北辰洲际酒店                 | 70-80 | 电话: 84372008<br>北京市朝阳区北辰西路 8 号院 4 号楼<br>电话: 84371284 |
| Celebrity International<br>Grand Hotel   | 名人国际大酒店                |       | 北京市朝阳区亚运村安立路 99 号<br>电话: 58651166                    |
| North Star<br>Continental Grand<br>Hotel | 北辰五洲大酒店                |       | 北京市朝阳区北辰东路 8 号<br>电话: 84985588-72049                 |

#### Some other places in Chinese

| •                               |      |                     |      |
|---------------------------------|------|---------------------|------|
| The Palace Museum               | 故宫   | National Stadium    | 鸟巢   |
| (The Forbidden City)            | 以白   | (Bird Nest)         | 与朱   |
| Summer Palace                   | 颐和园  | The Great Wall      | 长城   |
| The Temple of Heaven in Beijing | 天坛   | Tsinghua University | 清华大学 |
| Beihai Park                     | 北海公园 | Peking University   | 北京大学 |