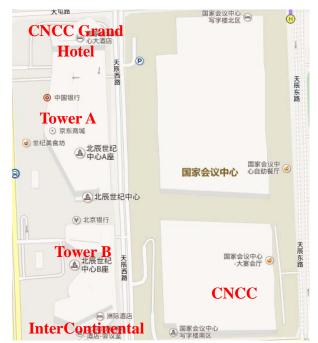

#### 国家会议中心 CHINA NATIONAL CONVENTION CENTER

#### 国家会议中心大酒店 CHINA NATIONAL CONVENTION CENTER GRAND HOTEL

China National Convention Center No.7 Tianchen East Road,Olympic Green,Chaoyang District,Beijing 100105

国家会议中心 北京朝阳区奥林匹克公园天辰东路7号

CNCC Grand Hotel Building 1, No.8 Precincts, Beichen West Road, Chaoyang District, Beijing 100105, China

国家会议中心大酒店 北京市朝阳区北辰西路8号院1号楼

电话/Tel. (86 10) 8437 2008 (86 10) 8437 3300 传真/Fax. (86 10) 8437 0387 www.cnccgrandhotel.com www.cnccchina.com

You can show the information to the taxi driver to take you to the hotel:

#### Intercontinental Hotel, Beichen

Di - Chinese Cuisine, 84 Seats

Open Lunch & Dinner, Level 1

The average price for a la carte is at CNY28 for cold dish, CNY60 for meat, CNY55 for poultry, CNY60 for claypot, CNY45 for vegetable, CNY70 for rice noodle and CNY28 for dim sum.