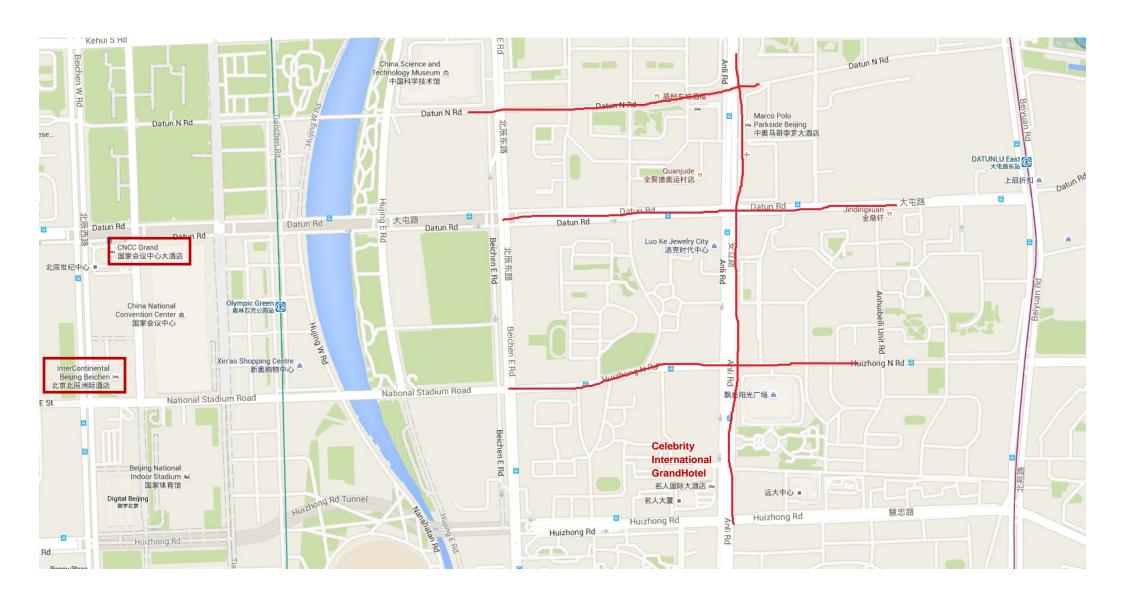

# Restaurants away from CNCC in less than 5 kilometers

The area shown in the following map is a very active commercial area with hundreds of restaurants. There are lots of restaurants along the roads marking with red lines.