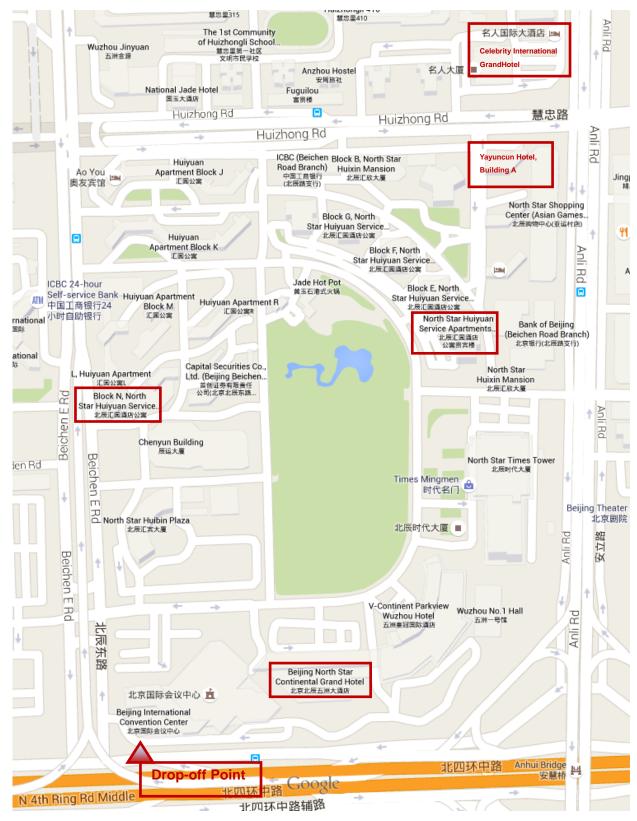

#### The venue and hotels in Chinese

| Destination                              | Destination in Chinese | Fare  | Address of the Destination in Chinese                |
|------------------------------------------|------------------------|-------|------------------------------------------------------|
| CNCC                                     | 国家会议中心                 |       | 北京市朝阳区奥林匹克公园天辰东路 7号<br>电话: 84373300                  |
| CNCC Grand Hotel                         | 国家会议中心大酒店              |       | 北京市朝阳区北辰西路8号院1号楼                                     |
| Intercontinental Beijing Beichen         | 北辰洲际酒店                 | 70-80 | 电话: 84372008<br>北京市朝阳区北辰西路 8 号院 4 号楼<br>电话: 84371284 |
| Celebrity International<br>Grand Hotel   | 名人国际大酒店                |       | 北京市朝阳区亚运村安立路 99 号<br>电话: 58651166                    |
| North Star<br>Continental Grand<br>Hotel | 北辰五洲大酒店                |       | 北京市朝阳区北辰东路 8 号<br>电话: 84985588-72049                 |

| Huiyuan PrimeHotel,<br>Building D | <b>次国八京棋体</b> 社 | 北京市朝阳区安定门外北辰东路8号    |
|-----------------------------------|-----------------|---------------------|
| Huiyuan Service                   | 汇园公寓媒体村         | 电话: 64992688        |
| Apartment, Building N             |                 |                     |
| Yayuncun Hotel,                   | 亚运村宾馆           | 北京市朝阳区安定门外北辰东路8号    |
| Building A                        | 业色竹共店           | 电话: 64991199        |
| Holiday Inn Express               | 北京民族园智选假日       | 北京市朝阳区民族园路 1 号 1 号楼 |
| Beijing Minzuyuan                 | 酒店              | 电话: 59269090        |

# **②To Celebrity International Grand Hotel/North Star Continental Grand Hotel/Huiyuan Apartment/ Yayuncun Hotel**

| Destination                | Shuttle Line             | Fare | Direction                                 |                                       |
|----------------------------|--------------------------|------|-------------------------------------------|---------------------------------------|
| Celebrity International    |                          |      |                                           |                                       |
| GrandHotel                 |                          |      | Time:6:50~The next day1:00, every 30      |                                       |
| North StarContinental      |                          |      | minutes. Buses depart when fully seated.  |                                       |
| Grand Hotel                | Line 5<br>(Zhongguancun) | DMD  | (From 21:00 to 24:00, buses stop over     |                                       |
| Huiyuan Prime Hotel,       |                          |      | RMB                                       | at Guangshun North Street and Huguang |
| Building D                 |                          |      | (Zhongguancun)                            | 21                                    |
| Huiyuan Service            |                          |      | Get off at the stop Asian Games Village   |                                       |
| Apartment, Building N      |                          |      | (Anhui Bridge), walk for 500-1000 meters. |                                       |
| Yayuncun Hotel, Building A |                          |      |                                           |                                       |