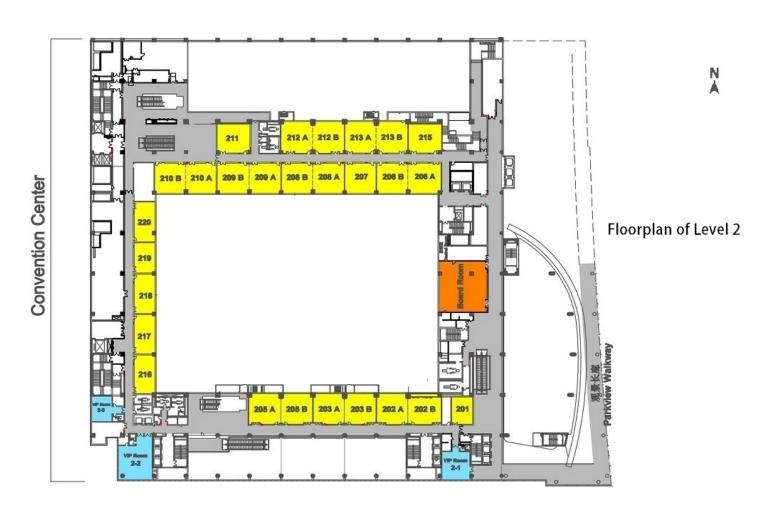

并当                                             | 小吃快餐<br>Chinese<br>Fast Food | 20 CNY       |  |

| 6 | 星巴克<br>StarBucks Coffee             |                           | 咖啡厅<br>Café                  | 40 CNY |
|---|-------------------------------------|---------------------------|------------------------------|--------|
| 7 | 馋厨<br>Chef Chrn                     |                           | 小吃快餐<br>Chinese<br>Fast Food | 35 CNY |
| 8 | 觅唐餐厅<br>Cantonese M&E<br>Restaurant | Cantoneso MARA Restaurant | 粤菜<br>Cantonese              | 90 CNY |

# Restaurants away from CNCC in less than 5 kilometers

The area shown in the following map is a very active commercial area with hundreds of restaurants. There are lots of restaurants along the roads marking with red lines.



# **CNCC Floorplan**





## **CNCC Floorplan**