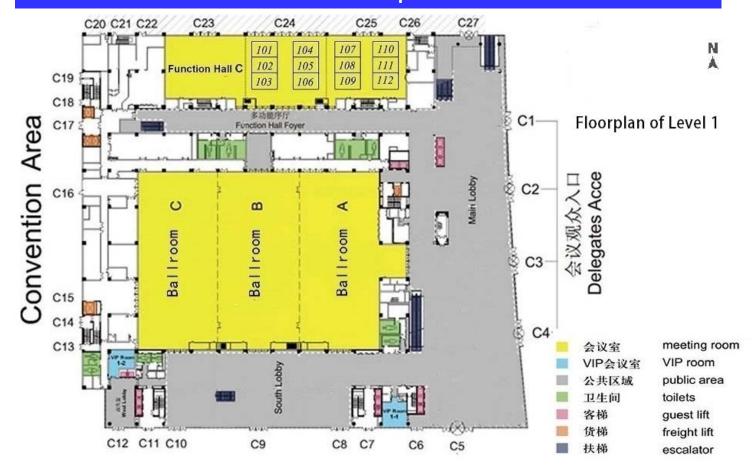

#### 11. Session Rooms

| Opening Ceremony                 | Plenary Hall A         |
|----------------------------------|------------------------|
| Invited, Prize, Special Lectures | Ballrooms A, B, C      |
| Registration Desk                | Main Lobby on Level 1  |
| Public computer area             | Near Business Center   |
| Office and the Secretariat       | VIP 1-1                |
| Speaker Ready Room (SRR)         | VIP 3-1                |
| Exhibition                       | North Foyer on level 3 |
| Closing Ceremony                 | Ballroom A             |

# **CNCC Floorplan**

## **CNCC Floorplan**